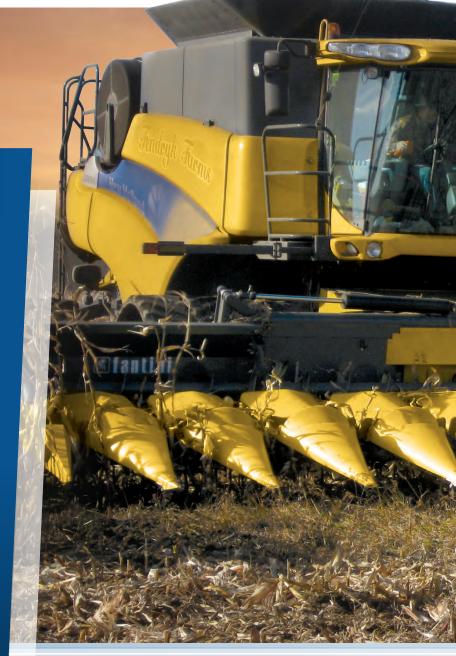

## Rigid Corn Header

Efficient, reliable and robust, the Fantini LO3 can easily fit any variety of combine. Designed with a farmer's livelihood in mind, it's packed with features that maximize harvest by minimizing the shatter loss that is so common with competitor headers. The LO3 is equipped with harvesting rollers boasting stalk roller spirals, adjustable knives, conical side augers, and more – all of which help optimize crop flow and maximize yield potential, while limiting the likelihood for costly downtime.