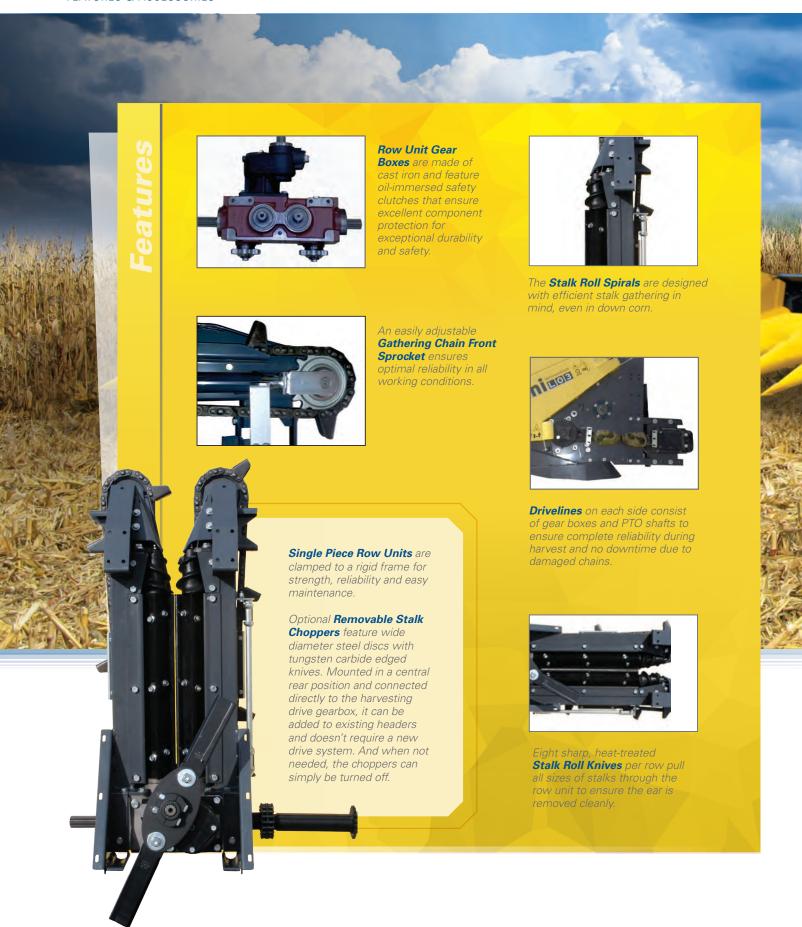

#### **Additional Features and Accessories**

- In-Cab Hydraulic or electric deck plate adjustment with easy-to-read clearance indicator.
- Adjustable Combine Adapter that gives three different harvesting angles to suit all conditions.
- Conical Side Augers with a simple belt-drive design offers exceptional performance in down corn.
- Maintenance-Free Poly Row Unit Covers with extra-low profile for smoother crop flow, particularly in down corn. Available in 20-inch to 40-inch row spacing.