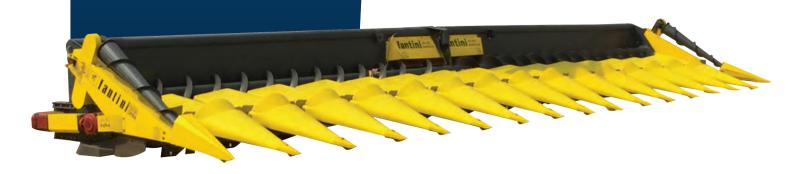

## Rigid Corn Header

Efficient, reliable and robust, the Fantini LO3 can easily fit any variety of combine. Designed with a farmer's livelihood in mind, it's packed with features that maximize harvest by minimizing the shatter loss that is so common with competitor headers. The LO3 is equipped with harvesting rollers boasting stalk roller spirals, adjustable knives, conical side augers, and more – all of which help optimize crop flow and maximize yield potential, while limiting the likelihood for costly downtime.

### L03

| MODEL        | Row Widths         | Number of Rows |
|--------------|--------------------|----------------|
|              | 20 and 22 in.      | 8, 12, 16, 18  |
| Rigid<br>LO3 | 30 in.             | 4, 6, 8,12,16  |
|              | 36, 38, and 40 in. | 6, 8,12        |