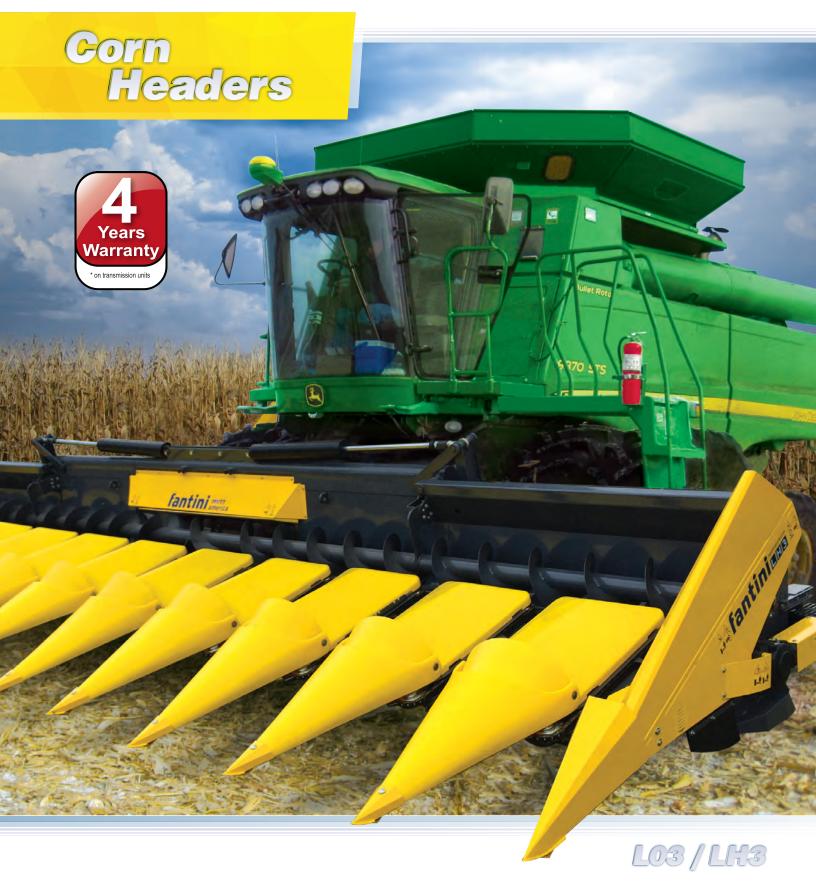

## Rigid Corn Header

Efficient, reliable and robust, the Fantini LO3 can easily fit any variety of combine. Designed with a farmer's livelihood in mind, it's packed with features that maximize harvest by minimizing the shatter loss that is so common with competitor headers. The LO3 is equipped with harvesting rollers boasting stalk roller spirals, adjustable knives, conical side augers, and more – all of which help optimize crop flow and maximize yield potential, while limiting the likelihood for costly downtime.