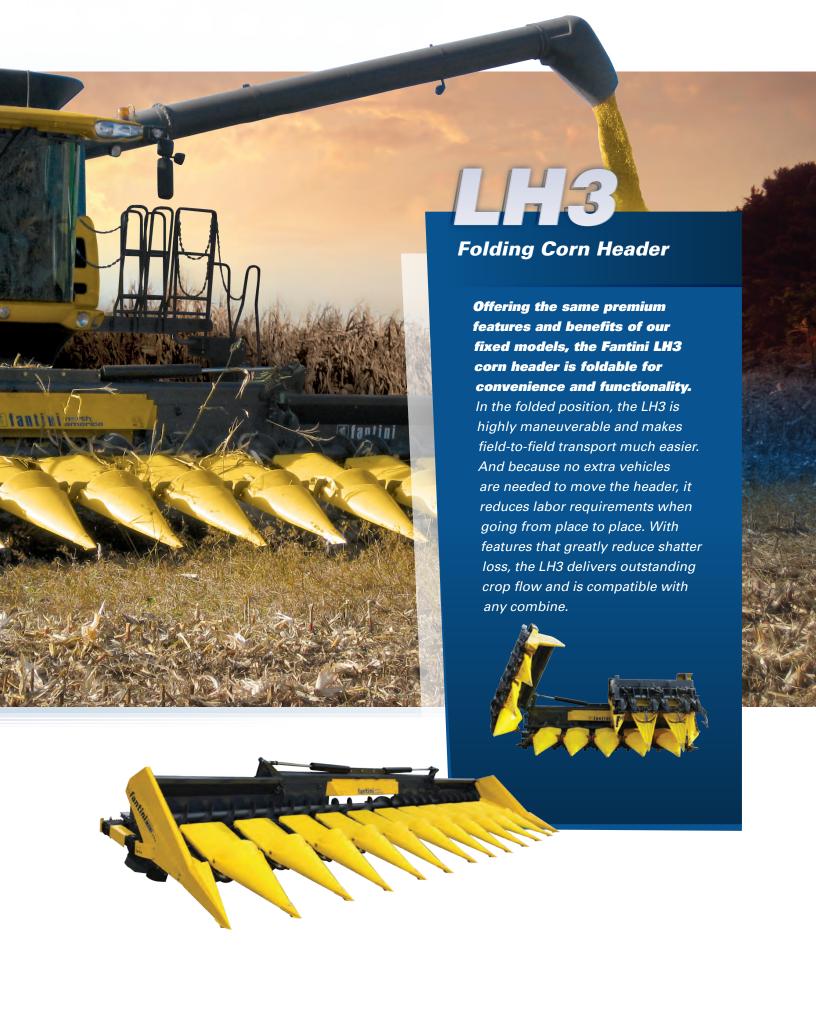

#### LH3

| MODEL          | Row Widths   | Number of Rows |
|----------------|--------------|----------------|
| Folding<br>LH3 | 30 to 40 in. | 8, 12          |