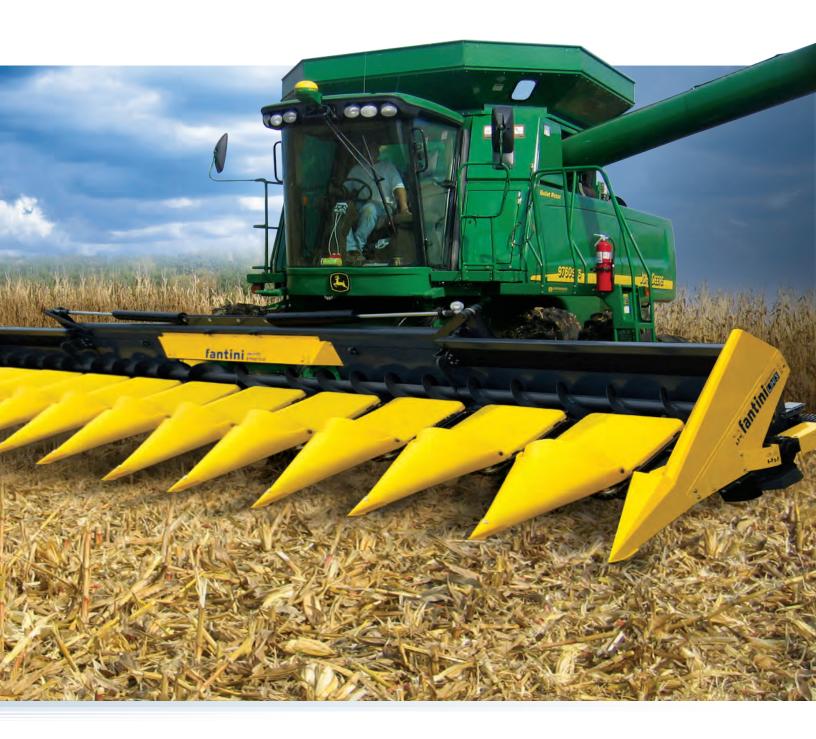

## Rigid Corn Header

Efficient, reliable and robust, the Fantini LO3 can easily fit any variety of combine. Designed with a farmer's livelihood in mind, it's packed with features that maximize harvest by minimizing the shatter loss that is so common with competitor headers. The LO3 is equipped with harvesting rollers boasting stalk roller spirals, adjustable knives, conical side augers, and more – all of which help optimize crop flow and maximize yield potential, while limiting the likelihood for costly downtime.